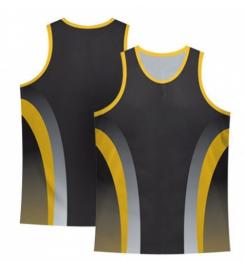

#### Sublimation Tank Top

#### TOI-02-1201

100% polyester Sublimation Tank Top L, M, S, XL

**Sublimation Tank Top** 

TOI-02-1204

100% polyester Sublimation Tank Top XL, S, M, L

#### **Sublimation Tank Top**

#### TOI-02-1202

100% polyester Sublimation Tank Top XL, S, M, L

#### **Sublimation Tank Top**

TOI-02-1205

100% polyester Sublimation Tank Top XL, S, M, L

#### TOI-02-1203

100% polyester Sublimation Tank Top XL, S, M, L

#### **Sublimation Tank Top**

TOI-02-1206

100% polyester Sublimation Tank Top XL, S, M, L

**Sublimated Fleece Hoodies** 

**Sublimated Fleece Hoodie** 