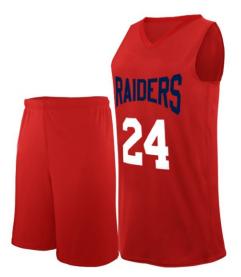

#### **Basketball Uniform**

#### TOI-02-208

Custom-made basketball uniform for men 100%
Polyester, 160-200gsm.
Breathable and quick dry fabric with the function of moisture management and perspiration.
Full Sublimation Printi
L, XL, S, M