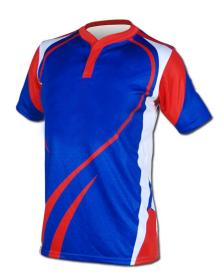

#### TOI-02-601

Create your own bespoke rugby kit with your logo and choice of colors.

Choose from sublimated fabric or cut-and-sew design as you require.

Rugby kit contains 1 x rugby shirt and 1 x rugby short

XL, S, M, L