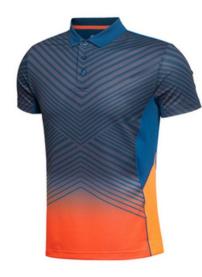

**Sublimation Polo Shirts** 

#### **Sublimation Polo Shirt**

#### TOI-02-901

Our custom sublimated polo are made with highquality polyester materials and can feature any design you want. Whether you prefer something fully sublimated or a simple logo, we will work with you