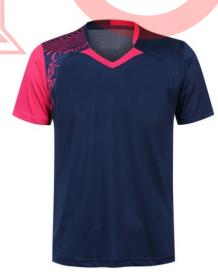

#### **Basketball Uniform**

#### TOI-02-208

Custom-made basketball uniform for men 100%
Polyester, 160-200gsm.
Breathable and quick dry fabric with the function of moisture management and perspiration.
Full Sublimation Printi
L, XL, S, M