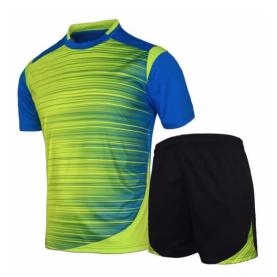

#### **Soccer Uniform**

#### TOI-02-101

Material: Soccer Uniform 100% Polyester Dri Fit.
Printing: Sublimated Soccer Uniform, Cut & Sew
Available in different colors, sizes
L, XL, M, S