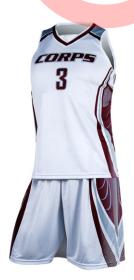

#### **Basketball Uniform**

#### TOI-02-223

Custom-made basketball uniform for women 100% Polyester, 160-200gsm.

Breathable and quick dry fabric with the function of moisture management and perspiration.

Full Sublimation Prin

M, S, XL, L