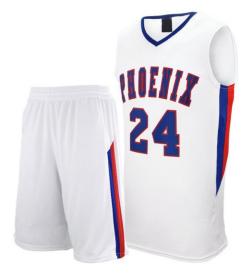

#### **Basketball Uniform**

#### TOI-02-208

Custom-made basketball uniform for men 100%
Polyester, 160-200gsm.
Breathable and quick dry fabric with the function of moisture management and perspiration.
Full Sublimation Printi
L, XL, S, M