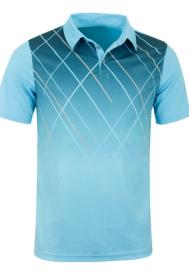

#### **Sublimation Polo Shirt**

#### TOI-02-904

Sublimated Polo Shirts Made of Polyester

Material:100% Polyester (Dull speedo, Shine speedo,
Mini jacquard, Dobby Jacqurd etc.)
Fabric Weight: 140-160 gsm

Sleeves: Short & Long sleeves (B
L, M, S, XL