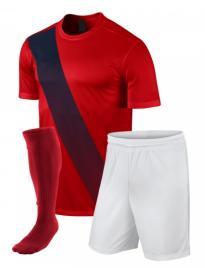

#### **Soccer Uniform**

#### TOI-02-103

Material: Soccer Uniform 100% Polyester Dri Fit.

Printing: Sublimated Soccer Uniform, Cut & Sew
Available in different colors, sizes
L, XL, M, S