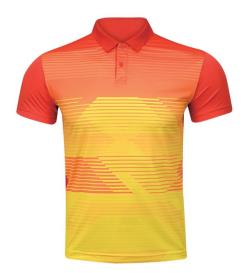

**Sublimation Polo Shirts** 

#### **Sublimation Polo Shirt**

#### TOI-02-901

Our custom sublimated polo are made with highquality polyester materials and can feature any design you want. Whether you prefer something fully sublimated or a simple logo, we will work with you

XL, S, M, L