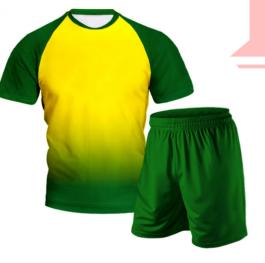

#### **Soccer Uniform**

#### TOI-02-101

Material: Soccer Uniform 100% Polyester Dri Fit.
Printing: Sublimated Soccer Uniform, Cut & Sew
Available in different colors, sizes
L, XL, M, S