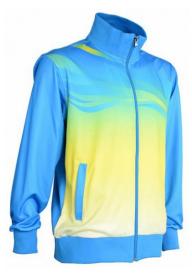

#### **Sublimated Fleece Hoodie**

#### TOI-02-1309

Sublimated Fleece Hoodies Made of Cotton Fleece Material: 100% Cotton Fleece

Sleeves: Long sleeves, Sleeveless (As per client demand)

Style: With full front zipper & without zipper also XL, S, M, L