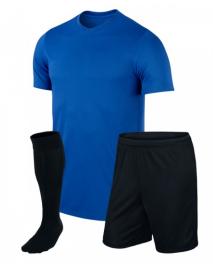

#### **Soccer Uniform**

#### TOI-02-103

Material: Soccer Uniform 100% Polyester Dri Fit.

Printing: Sublimated Soccer Uniform, Cut & Sew
Available in different colors, sizes
L, XL, M, S