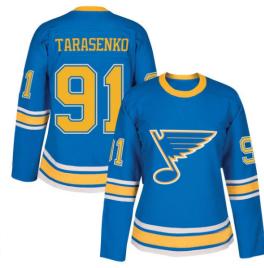

#### **Ice Hockey Jersey**

#### TOI-02-505

Custom-made ice hockey jersey 100% polyester, 180gsm-220gsm, quick dry function and breathable. Dye sublimation printing, silk screen printing, heattransfer and embroidery of the artwork on Jersey S, XL, L, M