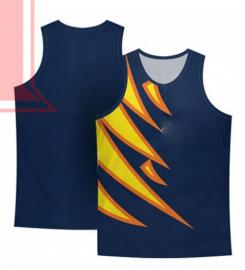

#### Sublimation Tank Top

#### TOI-02-1201

100% polyester Sublimation Tank Top L, M, S, XL

**Sublimation Tank Top** 

TOI-02-1204

100% polyester Sublimation Tank Top XL, S, M, L

#### **Sublimation Tank Top**

#### TOI-02-1202

100% polyester Sublimation Tank Top XL, S, M, L

#### **Sublimation Tank Top**

TOI-02-1205

100% polyester Sublimation Tank Top XL, S, M, L

#### TOI-02-1203

100% polyester Sublimation Tank Top XL, S, M, L

#### **Sublimation Tank Top**

TOI-02-1206

100% polyester Sublimation Tank Top XL, S, M, L

**Sublimated Fleece Hoodies** 

**Sublimated Fleece Hoodie** 