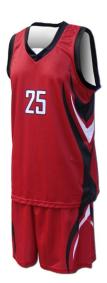

#### **Basketball Uniform**

#### TOI-02-209

Custom-made basketball uniform for men 100%
Polyester, 160-200gsm.

Breathable and quick dry fabric with the function of moisture management and perspiration.
Full Sublimation Printi
M, S, XL, L