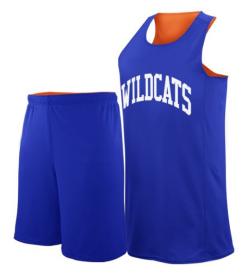

#### **Basketball Uniform**

#### TOI-02-209

Custom-made basketball uniform for men 100%
Polyester, 160-200gsm.

Breathable and quick dry fabric with the function of moisture management and perspiration.
Full Sublimation Printi
M, S, XL, L