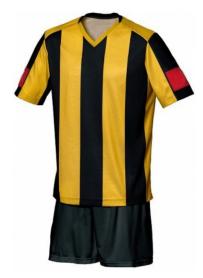

#### TOI-02-101

Material: Soccer Uniform 100% Polyester Dri Fit.
Printing: Sublimated Soccer Uniform, Cut & Sew
Available in different colors, sizes
L, XL, M, S