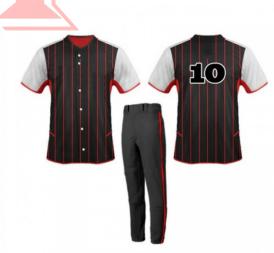

#### **Baseball Uniform**

#### TOI-02-302

Custom-made baseball uniform for men 100% polyester 260gsm Double Knitted Interlock Fabric.

Quick dry fabric with the function of moisture management and perspiration.

Logos, numbers, artwork,pl

M, XL, S, L

Basketball Uniforms For Women