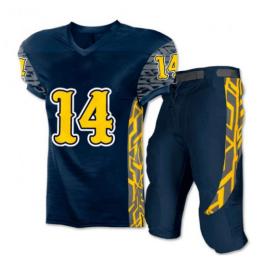

#### American Football Uniform

#### TOI-02-401

High quality american football uniform, 100% polyester made of 4 way stretch fabric with polyester lycra, spandex fabric.

American football jersey double layer dazzle on the shoulder 350 GSM compr
S, XL, M, L