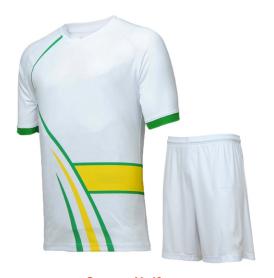

#### **Soccer Uniform**

#### TOI-02-101

Material: Soccer Uniform 100% Polyester Dri Fit.
Printing: Sublimated Soccer Uniform, Cut & Sew
Available in different colors, sizes
L, XL, M, S