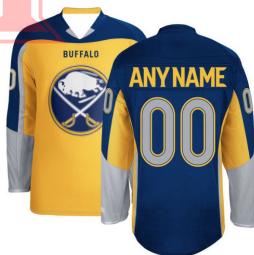

#### **Ice Hockey Jersey**

#### TOI-02-505

Custom-made ice hockey jersey 100% polyester, 180gsm-220gsm, quick dry function and breathable. Dye sublimation printing, silk screen printing, heattransfer and embroidery of the artwork on Jersey S, XL, L, M

#### Ice Hockey Jersey

#### TOI-02-501

Custom-made ice hockey jersey 100% polyester, 180gsm-220gsm, quick dry function and breathable. Dye sublimation printing, silk screen printing, heattransfer and embroidery of the artwork on Jersey XL, S, M, L

#### TOI-02-506

Custom-made ice hockey jersey 100% polyester, 180gsm-220gsm, quick dry function and breathable. Dye sublimation printing, silk screen printing, heattransfer and embroidery of the artwork on Jersey S, XL, L, M

#### TOI-02-504

Custom-made ice hockey jersey 100% polyester, 180gsm-220gsm, quick dry function and breathable. Dye sublimation printing, silk screen printing, heattransfer and embroidery of the artwork on Jersey M, L, XL, S

#### TOI-02-503

Custom-made ice hockey jersey 100% polyester, 180gsm-220gsm, quick dry function and breathable. Dye sublimation printing, silk screen printing, heattransfer and embroidery of the artwork on Jersey XL, S, M, L

#### TOI-02-502

Custom-made ice hockey jersey 100% polyester, 180gsm-220gsm, quick dry function and breathable. Dye sublimation printing, silk screen printing, heattransfer and embroidery of the artwork on Jersey S, XL, L, M