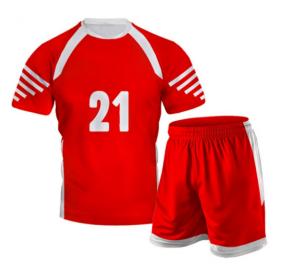

#### **Soccer Uniform**

#### TOI-02-104

Material: Soccer Uniform 100% Polyester Dri Fit.

Printing: Sublimated Soccer Uniform , Cut & Sew
Available in different colors, sizes
S, L, XL, M