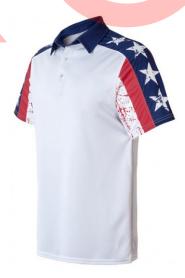

#### **Sublimation Polo Shirt**

#### TOI-02-902

Sublimated Polo Shirts Made of Polyester
Material:100% Polyester (Dull speedo, Shine speedo,
Mini jacquard, Dobby Jacqurd etc.)
Fabric Weight: 140-160 gsm
Sleeves: Short & Long sleeves (B
L, M, S, XL