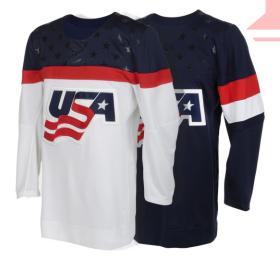

Ice Hockey Jerseys For Women

# CROSBY

#### Ice Hockey Jersey

#### TOI-02-521

Custom-made ice hockey jersey 100% polyester, 180gsm-220gsm, quick dry function and breathable. Dye sublimation printing, silk screen printing, heattransfer and embroidery of the artwork on Jersey S, XL, L, M

#### TOI-02-522

Custom-made ice hockey jersey 100% polyester, 180gsm-220gsm, quick dry function and breathable. Dye sublimation printing, silk screen printing, heat-transfer and embroidery of the artwork on Jersey M, L, XL, S

#### **Ice Hockey Jersey**

#### TOI-02-523

Custom-made ice hockey jersey 100% polyester,
180gsm-220gsm, quick dry function and breathable.

Dye sublimation printing, silk screen printing, heattransfer and embroidery of the artwork on Jersey
S, XL, L, M