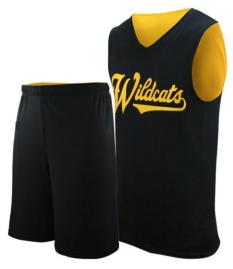

#### **Basketball Uniform**

#### TOI-02-208

Custom-made basketball uniform for men 100%
Polyester, 160-200gsm.
Breathable and quick dry fabric with the function of moisture management and perspiration.
Full Sublimation Printi
L, XL, S, M