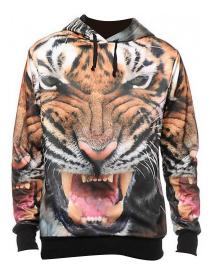

#### **Sublimated Fleece Hoodies**

**Sublimated Fleece Hoodie** 

#### TOI-02-1307

Sublimated Fleece Hoodies Made of Cotton Fleece
Material: 100% Cotton Fleece
Sleeves: Long sleeves, Sleeveless (As per client demand)

Style: With full front zipper & without zipper also XL, S, M, L