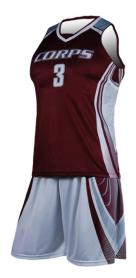

#### **Basketball Uniform**

#### TOI-02-221

Custom-made basketball uniform for women 100%
Polyester, 160-200gsm.
Breathable and quick dry fabric with the function of moisture management and perspiration.
Full Sublimation Prin

L, XL, S, M