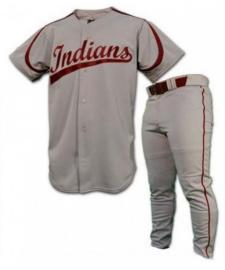

#### **Baseball Uniform**

#### TOI-02-306

Custom-made baseball uniform for men 100%
polyester 260gsm Double Knitted Interlock Fabric.
Quick dry fabric with the function of moisture
management and perspiration.
Logos, numbers, artwork,pl
S, XL, M, L