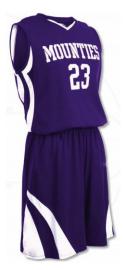

#### **Basketball Uniform**

#### TOI-02-208

Custom-made basketball uniform for men 100%
Polyester, 160-200gsm.
Breathable and quick dry fabric with the function of moisture management and perspiration.
Full Sublimation Printi
L, XL, S, M