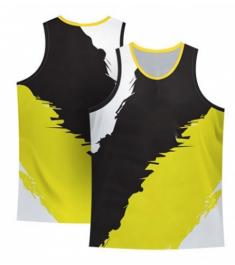

#### **Sublimation Tank Top**

#### TOI-02-1203

100% polyester Sublimation Tank Top XL, S, M, L