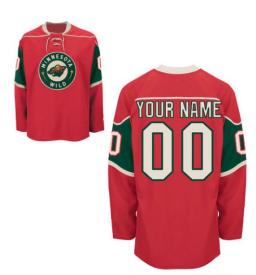

#### **Ice Hockey Jersey**

#### TOI-02-505

Custom-made ice hockey jersey 100% polyester, 180gsm-220gsm, quick dry function and breathable. Dye sublimation printing, silk screen printing, heattransfer and embroidery of the artwork on Jersey S, XL, L, M

#### Ice Hockey Jersey

#### TOI-02-501

Custom-made ice hockey jersey 100% polyester, 180gsm-220gsm, quick dry function and breathable. Dye sublimation printing, silk screen printing, heattransfer and embroidery of the artwork on Jersey XL, S, M, L

#### TOI-02-506

Custom-made ice hockey jersey 100% polyester, 180gsm-220gsm, quick dry function and breathable. Dye sublimation printing, silk screen printing, heattransfer and embroidery of the artwork on Jersey S, XL, L, M

#### TOI-02-504

Custom-made ice hockey jersey 100% polyester, 180gsm-220gsm, quick dry function and breathable. Dye sublimation printing, silk screen printing, heattransfer and embroidery of the artwork on Jersey M, L, XL, S

#### TOI-02-503

Custom-made ice hockey jersey 100% polyester, 180gsm-220gsm, quick dry function and breathable. Dye sublimation printing, silk screen printing, heattransfer and embroidery of the artwork on Jersey XL, S, M, L

#### TOI-02-502

Custom-made ice hockey jersey 100% polyester, 180gsm-220gsm, quick dry function and breathable. Dye sublimation printing, silk screen printing, heattransfer and embroidery of the artwork on Jersey S, XL, L, M