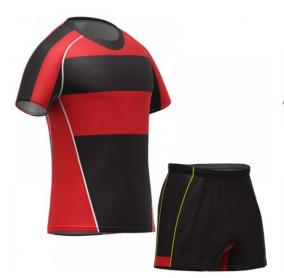

#### **Rugby Uniform**

#### TOI-02-601

Create your own bespoke rugby kit with your logo and choice of colors.

Choose from sublimated fabric or cut-and-sew design as you require.

Rugby kit contains 1 x rugby shirt and 1 x rugby short