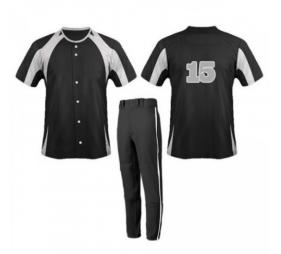

#### **Baseball Uniform**

#### TOI-02-301

Custom-made baseball uniform for men 100% polyester 260gsm Double Knitted Interlock Fabric. Quick dry fabric with the function of moisture management and perspiration.

Logos, numbers, artwork,pl

L, XL, S, M