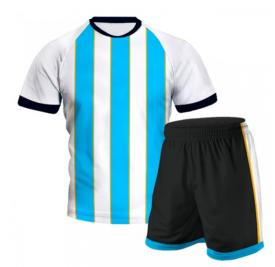

#### **Soccer Uniform**

#### TOI-02-107

Material: Soccer Uniform 100% Polyester Dri Fit.
Printing: Sublimated Soccer Uniform , Cut & Sew
Available in different colors, sizes
L, XL, M, S