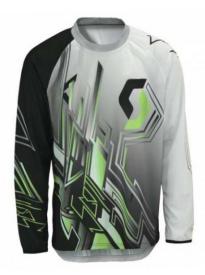

#### **Sublimation Jersey**

#### TOI-02-1101

Big Man Style Cycling Jersey Material:100% Polyester, Full Zip Fabric Weight: 140-160 gsm XL, S, M, L