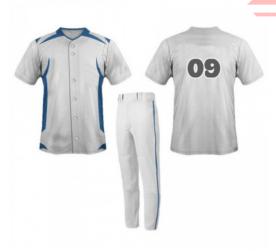

#### **Baseball Uniform**

#### TOI-02-303

Custom-made baseball uniform for men 100% polyester 260gsm Double Knitted Interlock Fabric.

Quick dry fabric with the function of moisture management and perspiration.

Logos, numbers, artwork,pl