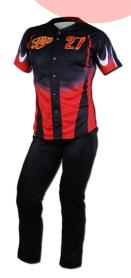

#### **Baseball Uniform**

#### TOI-02-301

Custom-made baseball uniform for men 100% polyester 260gsm Double Knitted Interlock Fabric. Quick dry fabric with the function of moisture management and perspiration.

Logos, numbers, artwork,pl

L, XL, S, M