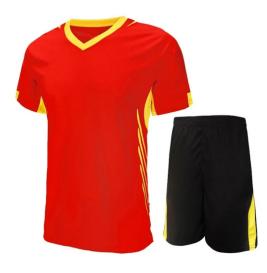

#### Soccer Uniform

#### TOI-02-102

Material: Soccer Uniform 100% Polyester Dri Fit.
Printing: Sublimated Soccer Uniform, Cut & Sew
Available in different colors, sizes
L, XL, M, S