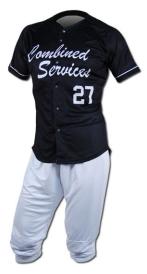

#### **Baseball Uniform**

#### TOI-02-306

Custom-made baseball uniform for men 100%
polyester 260gsm Double Knitted Interlock Fabric.
Quick dry fabric with the function of moisture
management and perspiration.
Logos, numbers, artwork,pl
S, XL, M, L