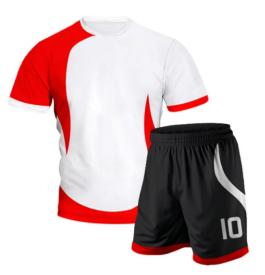

Soccer Uniforms

#### **Soccer Uniform**

#### TOI-02-101

Material: Soccer Uniform 100% Polyester Dri Fit.
Printing: Sublimated Soccer Uniform, Cut & Sew
Available in different colors, sizes
L, XL, M, S