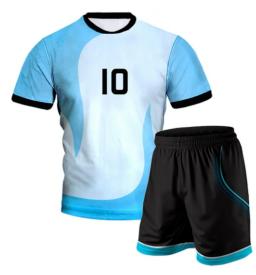

#### **Soccer Uniform**

#### TOI-02-108

Material: Soccer Uniform 100% Polyester Dri Fit.
Printing: Sublimated Soccer Uniform, Cut & Sew
Available in different colors, sizes
M, XL, L, S