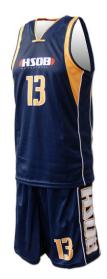

#### **Basketball Uniform**

#### TOI-02-208

Custom-made basketball uniform for men 100%
Polyester, 160-200gsm.
Breathable and quick dry fabric with the function of moisture management and perspiration.
Full Sublimation Printi
L, XL, S, M