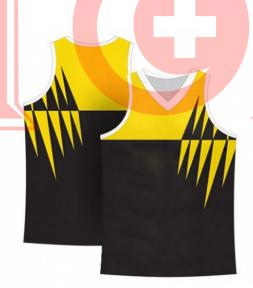

#### Sublimation Tank Top

#### TOI-02-1201

100% polyester Sublimation Tank Top L, M, S, XL

**Sublimation Tank Top** 

TOI-02-1204

100% polyester Sublimation Tank Top XL, S, M, L

#### **Sublimation Tank Top**

#### TOI-02-1202

100% polyester Sublimation Tank Top XL, S, M, L

#### **Sublimation Tank Top**

TOI-02-1205

100% polyester Sublimation Tank Top XL, S, M, L

#### TOI-02-1203

100% polyester Sublimation Tank Top XL, S, M, L

#### **Sublimation Tank Top**

TOI-02-1206

100% polyester Sublimation Tank Top XL, S, M, L

**Sublimated Fleece Hoodies** 

**Sublimated Fleece Hoodie** 