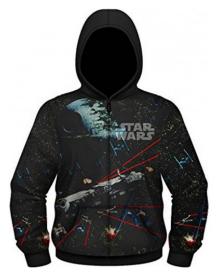

#### **Sublimated Fleece Hoodies**

**Sublimated Fleece Hoodie** 

#### TOI-02-1307

Sublimated Fleece Hoodies Made of Cotton Fleece
Material: 100% Cotton Fleece
Sleeves: Long sleeves, Sleeveless (As per client demand)

Style: With full front zipper & without zipper also XL, S, M, L