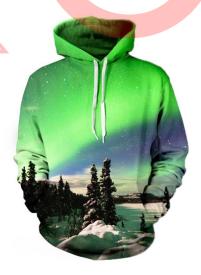

#### **Sublimated Fleece Hoodie**

#### TOI-02-1309

Sublimated Fleece Hoodies Made of Cotton Fleece Material: 100% Cotton Fleece

Sleeves: Long sleeves, Sleeveless (As per client demand)

Style: With full front zipper & without zipper also XL, S, M, L