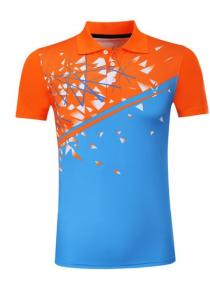

**Sublimation Polo Shirts** 

#### **Sublimation Polo Shirt**

#### TOI-02-901

Our custom sublimated polo are made with highquality polyester materials and can feature any design you want. Whether you prefer something fully sublimated or a simple logo, we will work with you