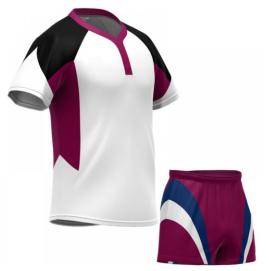

#### **Rugby Uniform**

#### TOI-02-621

Create your own bespoke rugby kit with your logo and choice of colors.

Choose from sublimated fabric or cut-and-sew design as you require.

Rugby kit contains 1 x rugby shirt and 1 x rugby short