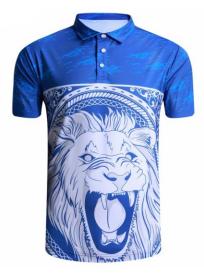

**Sublimation Polo Shirts** 

#### **Sublimation Polo Shirt**

#### TOI-02-902

Sublimated Polo Shirts Made of Polyester
Material:100% Polyester (Dull speedo, Shine speedo,
Mini jacquard, Dobby Jacqurd etc.)
Fabric Weight: 140-160 gsm
Sleeves: Short & Long sleeves (B
L, M, S, XL