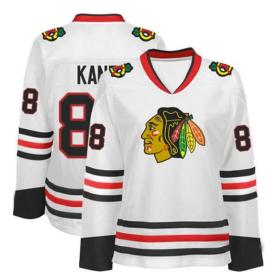

Ice Hockey Jerseys For Women

# CROSBY

#### Ice Hockey Jersey

#### TOI-02-521

Custom-made ice hockey jersey 100% polyester, 180gsm-220gsm, quick dry function and breathable. Dye sublimation printing, silk screen printing, heattransfer and embroidery of the artwork on Jersey S, XL, L, M