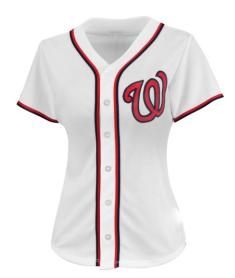

#### **Baseball Uniform**

#### TOI-02-302

Custom-made baseball uniform for men 100% polyester 260gsm Double Knitted Interlock Fabric.

Quick dry fabric with the function of moisture management and perspiration.

Logos, numbers, artwork,pl

M, XL, S, L

Basketball Uniforms For Women