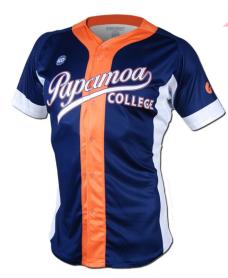

#### **Baseball Uniform**

#### TOI-02-303

Custom-made baseball uniform for men 100% polyester 260gsm Double Knitted Interlock Fabric.

Quick dry fabric with the function of moisture management and perspiration.

Logos, numbers, artwork,pl

S, L, M, XL