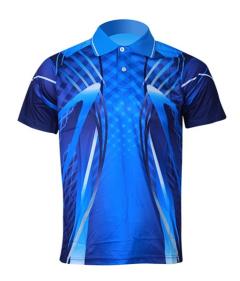

#### **Sublimation Polo Shirt**

#### TOI-02-905

Sublimated Polo Shirts Made of Polyester

Material:100% Polyester (Dull speedo, Shine speedo,
Mini jacquard, Dobby Jacqurd etc.)
Fabric Weight: 140-160 gsm

Sleeves: Short & Long sleeves (B
L, M, S, XL