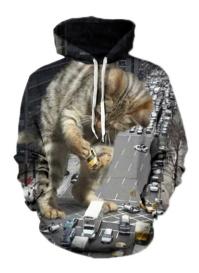

#### **Sublimated Fleece Hoodies**

**Sublimated Fleece Hoodie** 

#### TOI-02-1307

Sublimated Fleece Hoodies Made of Cotton Fleece
Material: 100% Cotton Fleece
Sleeves: Long sleeves, Sleeveless (As per client demand)

Style: With full front zipper & without zipper also XL, S, M, L