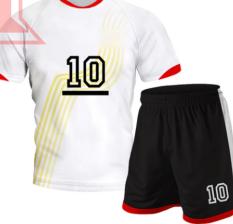

#### **Soccer Uniform**

#### TOI-02-103

Material: Soccer Uniform 100% Polyester Dri Fit.

Printing: Sublimated Soccer Uniform, Cut & Sew
Available in different colors, sizes
L, XL, M, S