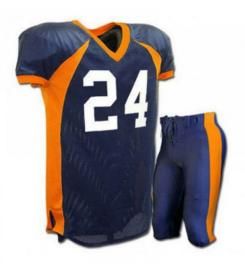

#### American Football Uniform

#### TOI-02-403

High quality american football uniform, 100% polyester made of 4 way stretch fabric with polyester lycra, spandex fabric.

American football jersey double layer dazzle on the shoulder 350 GSM compr
S, XL, L, M