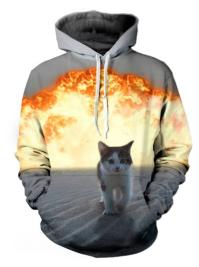

**Sublimated Fleece Hoodie** 

#### TOI-02-1308

Sublimated Fleece Hoodies Made of Cotton Fleece Material: 100% Cotton Fleece

Sleeves: Long sleeves, Sleeveless (As per client demand)

Style: With full front zipper & without zipper also XL, S, M, L