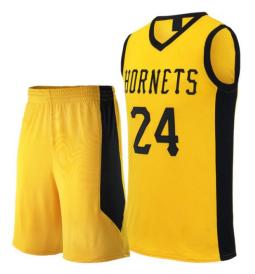

#### **Basketball Uniform**

#### TOI-02-203

Custom-made basketball uniform for men 100%
Polyester, 160-200gsm.

Breathable and quick dry fabric with the function of moisture management and perspiration.

Full Sublimation Printi

XL, L, S, M