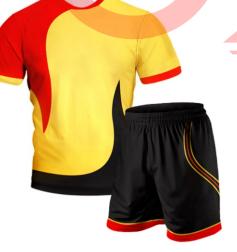

#### Soccer Uniform

#### TOI-02-102

Material: Soccer Uniform 100% Polyester Dri Fit.
Printing: Sublimated Soccer Uniform, Cut & Sew
Available in different colors, sizes
L, XL, M, S