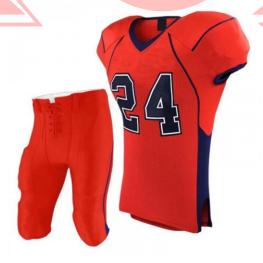

#### American Football Uniform

#### TOI-02-401

High quality american football uniform, 100% polyester made of 4 way stretch fabric with polyester lycra, spandex fabric.

American football jersey double layer dazzle on the shoulder 350 GSM compr
S, XL, M, L