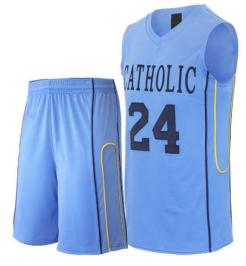

#### **Basketball Uniform**

#### TOI-02-209

Custom-made basketball uniform for men 100%
Polyester, 160-200gsm.

Breathable and quick dry fabric with the function of moisture management and perspiration.
Full Sublimation Printi
M, S, XL, L