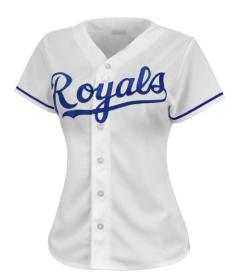

#### **Baseball Uniform**

#### TOI-02-304

Custom-made baseball uniform for men 100% polyester 260gsm Double Knitted Interlock Fabric.

Quick dry fabric with the function of moisture management and perspiration.

Logos, numbers, artwork,pl

S, L, M, XL