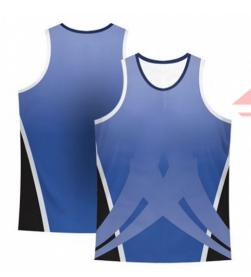

#### **Sublimation Tank Top**

#### TOI-02-1202

100% polyester Sublimation Tank Top XL, S, M, L