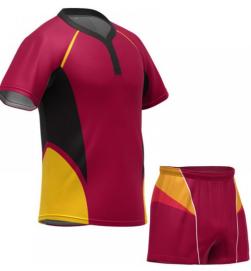

#### **Rugby Uniform**

#### TOI-02-602

Create your own bespoke rugby kit with your logo and choice of colors.

Choose from sublimated fabric or cut-and-sew design as you require.

Rugby kit contains 1 x rugby shirt and 1 x rugby short