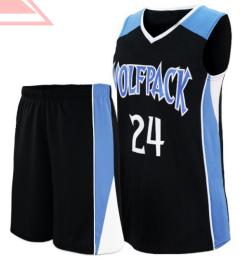

#### **Basketball Uniform**

#### TOI-02-209

Custom-made basketball uniform for men 100%
Polyester, 160-200gsm.

Breathable and quick dry fabric with the function of moisture management and perspiration.
Full Sublimation Printi
M, S, XL, L