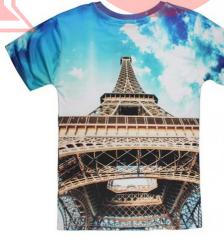

#### **Sublimation T-Shirt**

#### TOI-02-1002

Sublimated T-Shirt Made of Polyester

Material:100% Polyester (Dull speedo, Shine speedo,
Mini jacquard, Dobby Jacqurd etc.)
Fabric Weight: 180 gsm
Sleeves: Short & Long sleeves (Both)
XL, S, M, L