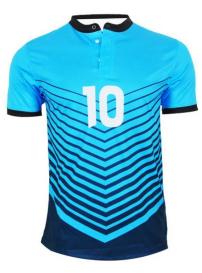

#### TOI-02-101

Material: Soccer Uniform 100% Polyester Dri Fit.
Printing: Sublimated Soccer Uniform, Cut & Sew
Available in different colors, sizes
L, XL, M, S