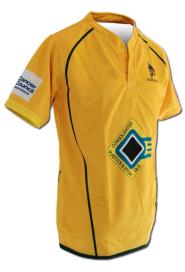

#### **Soccer Uniform**

#### TOI-02-105

Material: Soccer Uniform 100% Polyester Dri Fit.

Printing: Sublimated Soccer Uniform, Cut & Sew
Available in different colors, sizes
L, XL, M, S