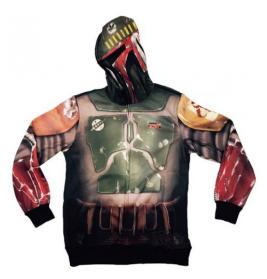

**Sublimated Fleece Hoodie** 

#### TOI-02-1308

Sublimated Fleece Hoodies Made of Cotton Fleece Material: 100% Cotton Fleece

Sleeves: Long sleeves, Sleeveless (As per client demand)

Style: With full front zipper & without zipper also XL, S, M, L