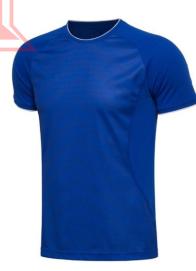

#### **Volleyball Uniform**

#### TOI-02-701

Volleyball Men Uniform 100% polyester.

Available in Any size and any color.

XL, S, M, L