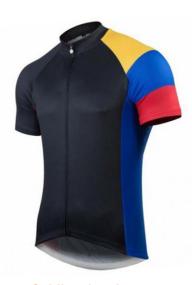

#### **Sublimation Jersey**

#### TOI-02-1101

Big Man Style Cycling Jersey Material:100% Polyester, Full Zip Fabric Weight: 140-160 gsm XL, S, M, L