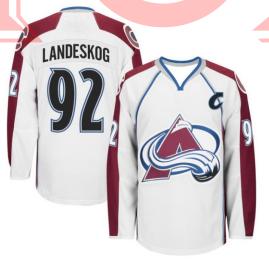

#### **Ice Hockey Jersey**

#### TOI-02-505

Custom-made ice hockey jersey 100% polyester, 180gsm-220gsm, quick dry function and breathable. Dye sublimation printing, silk screen printing, heattransfer and embroidery of the artwork on Jersey S, XL, L, M

#### Ice Hockey Jersey

#### TOI-02-501

Custom-made ice hockey jersey 100% polyester, 180gsm-220gsm, quick dry function and breathable. Dye sublimation printing, silk screen printing, heattransfer and embroidery of the artwork on Jersey XL, S, M, L

#### TOI-02-506

Custom-made ice hockey jersey 100% polyester, 180gsm-220gsm, quick dry function and breathable. Dye sublimation printing, silk screen printing, heattransfer and embroidery of the artwork on Jersey S, XL, L, M

#### TOI-02-504

Custom-made ice hockey jersey 100% polyester, 180gsm-220gsm, quick dry function and breathable. Dye sublimation printing, silk screen printing, heattransfer and embroidery of the artwork on Jersey M, L, XL, S

#### TOI-02-503

Custom-made ice hockey jersey 100% polyester, 180gsm-220gsm, quick dry function and breathable. Dye sublimation printing, silk screen printing, heattransfer and embroidery of the artwork on Jersey XL, S, M, L

#### TOI-02-502

Custom-made ice hockey jersey 100% polyester, 180gsm-220gsm, quick dry function and breathable. Dye sublimation printing, silk screen printing, heattransfer and embroidery of the artwork on Jersey S, XL, L, M