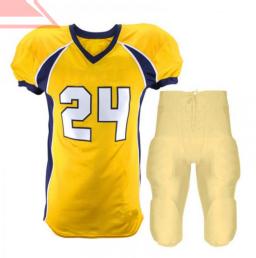

#### **American Football Uniform**

#### TOI-02-402

High quality american football uniform, 100% polyester made of 4 way stretch fabric with polyester lycra, spandex fabric.

American football jersey double layer dazzle on the shoulder 350 GSM compr
S, XL, L, M