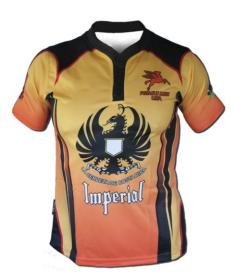

#### TOI-02-602

Create your own bespoke rugby kit with your logo and choice of colors.

Choose from sublimated fabric or cut-and-sew design as you require.

Rugby kit contains 1 x rugby shirt and 1 x rugby short

XL, S, M, L