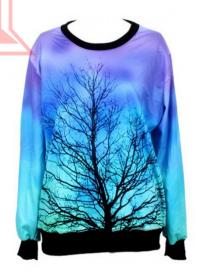

#### **Sublimated Fleece Hoodies**

**Sublimated Fleece Hoodie** 

#### TOI-02-1307

Sublimated Fleece Hoodies Made of Cotton Fleece
Material: 100% Cotton Fleece
Sleeves: Long sleeves, Sleeveless (As per client demand)

Style: With full front zipper & without zipper also XL, S, M, L