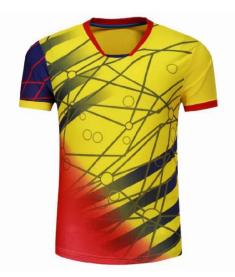

#### **Soccer Uniform**

#### TOI-02-103

Material: Soccer Uniform 100% Polyester Dri Fit.

Printing: Sublimated Soccer Uniform, Cut & Sew
Available in different colors, sizes
L, XL, M, S