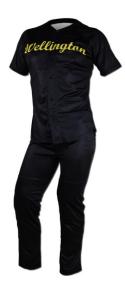

#### **Baseball Uniform**

#### TOI-02-305

Custom-made baseball uniform for men 100% polyester 260gsm Double Knitted Interlock Fabric.

Quick dry fabric with the function of moisture management and perspiration.

Logos, numbers, artwork,pl

S, XL, M, L