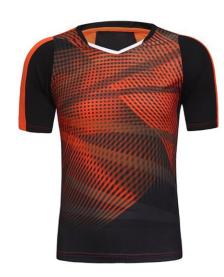

#### **Sublimation Jersey**

#### TOI-02-1101

Big Man Style Cycling Jersey Material:100% Polyester, Full Zip Fabric Weight: 140-160 gsm XL, S, M, L