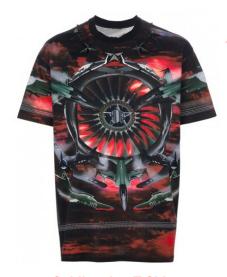

#### **Sublimation T-Shirt**

#### TOI-02-1001

Sublimated T-Shirt Made of Polyester
Material:100% Polyester (Dull speedo, Shine speedo,
Mini jacquard, Dobby Jacqurd etc.)
Fabric Weight: 180 gsm
Sleeves: Short & Long sleeves (Both)
L, M, S, XL