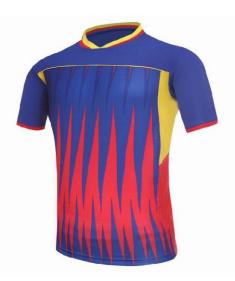

Soccer Uniforms

#### **Soccer Uniform**

#### TOI-02-101

Material: Soccer Uniform 100% Polyester Dri Fit.
Printing: Sublimated Soccer Uniform, Cut & Sew
Available in different colors, sizes
L, XL, M, S