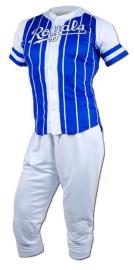

#### **Baseball Uniform**

#### TOI-02-301

Custom-made baseball uniform for men 100% polyester 260gsm Double Knitted Interlock Fabric. Quick dry fabric with the function of moisture management and perspiration.

Logos, numbers, artwork,pl

L, XL, S, M