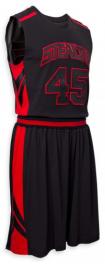

#### **Basketball Uniform**

#### TOI-02-208

Custom-made basketball uniform for men 100%
Polyester, 160-200gsm.
Breathable and quick dry fabric with the function of moisture management and perspiration.
Full Sublimation Printi
L, XL, S, M