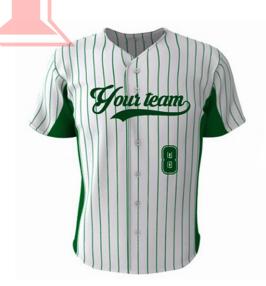

#### **Baseball Uniform**

#### TOI-02-306

Custom-made baseball uniform for men 100%
polyester 260gsm Double Knitted Interlock Fabric.
Quick dry fabric with the function of moisture
management and perspiration.
Logos, numbers, artwork,pl
S, XL, M, L