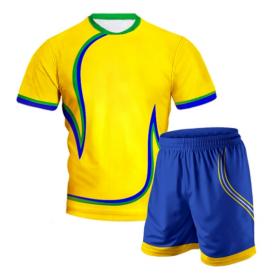

#### Soccer Uniform

#### TOI-02-106

Material: Soccer Uniform 100% Polyester Dri Fit.

Printing: Sublimated Soccer Uniform , Cut & Sew
Available in different colors, sizes
S, L, XL, M

Basketball Uniforms For Men