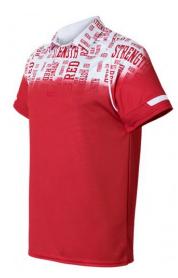

#### **Sublimation Polo Shirt**

#### TOI-02-903

Sublimation Polo Shirt is a bold frontal patterning with performance fabric engineering
Dry lite fabric engineering
Moisture management
Soft, stretchable material
Bold frontal patterning
L, M, S, XL