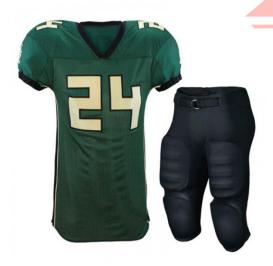

#### **American Football Uniform**

#### TOI-02-404

High quality american football uniform, 100% polyester made of 4 way stretch fabric with polyester lycra, spandex fabric.

American football jersey double layer dazzle on the shoulder 350 GSM compr

M, L, XL, S