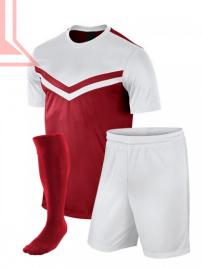

#### **Soccer Uniform**

#### TOI-02-101

Material: Soccer Uniform 100% Polyester Dri Fit.
Printing: Sublimated Soccer Uniform, Cut & Sew
Available in different colors, sizes
L, XL, M, S