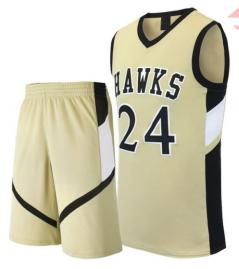

#### **Basketball Uniform**

#### TOI-02-203

Custom-made basketball uniform for men 100%
Polyester, 160-200gsm.

Breathable and quick dry fabric with the function of moisture management and perspiration.

Full Sublimation Printi

XL, L, S, M