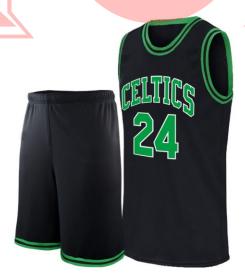

#### **Basketball Uniform**

#### TOI-02-201

Custom-made basketball uniform for men 100%
Polyester, 160-200gsm.
Breathable and quick dry fabric with the function of moisture management and perspiration.
Full Sublimation Printi
L, XL, M, S