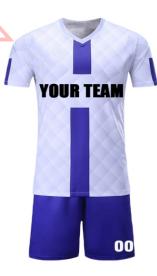

#### TOI-02-102

Material: Soccer Uniform 100% Polyester Dri Fit.
Printing: Sublimated Soccer Uniform, Cut & Sew
Available in different colors, sizes
L, XL, M, S