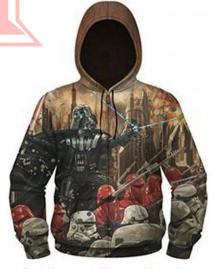

#### **Sublimated Fleece Hoodies**

**Sublimated Fleece Hoodie** 

#### TOI-02-1307

Sublimated Fleece Hoodies Made of Cotton Fleece
Material: 100% Cotton Fleece
Sleeves: Long sleeves, Sleeveless (As per client demand)

Style: With full front zipper & without zipper also XL, S, M, L