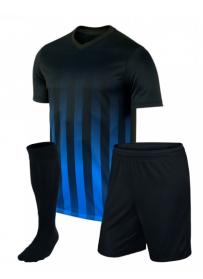

#### Soccer Uniform

#### TOI-02-102

Material: Soccer Uniform 100% Polyester Dri Fit.
Printing: Sublimated Soccer Uniform, Cut & Sew
Available in different colors, sizes
L, XL, M, S