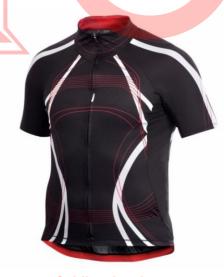

#### **Sublimation Jersey**

#### TOI-02-1102

Big Man Style Cycling Jersey Material:100% Polyester, Full Zip Fabric Weight: 140-160 gsm L, M, S, XL