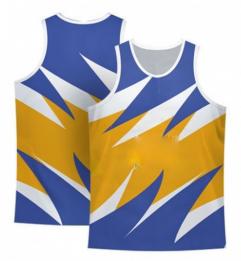

#### Sublimation Tank Top

#### TOI-02-1201

100% polyester Sublimation Tank Top L, M, S, XL

**Sublimation Tank Top** 

TOI-02-1204

100% polyester Sublimation Tank Top XL, S, M, L