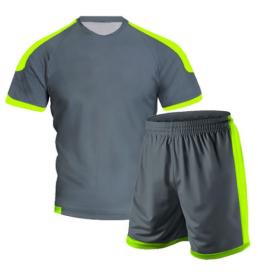

#### Soccer Uniform

#### TOI-02-102

Material: Soccer Uniform 100% Polyester Dri Fit.
Printing: Sublimated Soccer Uniform, Cut & Sew
Available in different colors, sizes
L, XL, M, S