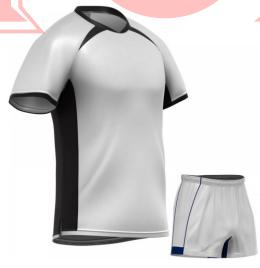

#### TOI-02-101

Material: Soccer Uniform 100% Polyester Dri Fit.
Printing: Sublimated Soccer Uniform, Cut & Sew
Available in different colors, sizes
L, XL, M, S