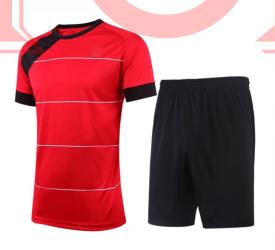

#### **Soccer Uniform**

#### TOI-02-104

Material: Soccer Uniform 100% Polyester Dri Fit.

Printing: Sublimated Soccer Uniform , Cut & Sew
Available in different colors, sizes
S, L, XL, M