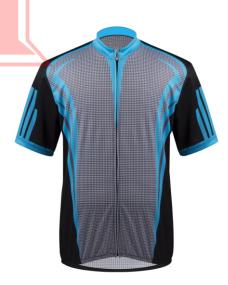

#### **Sublimation Jersey**

#### TOI-02-1101

Big Man Style Cycling Jersey Material:100% Polyester, Full Zip Fabric Weight: 140-160 gsm XL, S, M, L