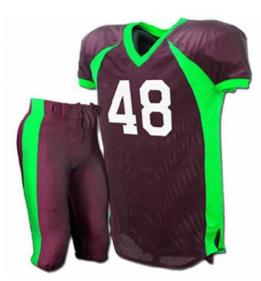

#### **American Football Uniform**

#### TOI-02-402

High quality american football uniform, 100% polyester made of 4 way stretch fabric with polyester lycra, spandex fabric.

American football jersey double layer dazzle on the shoulder 350 GSM compr
S, XL, L, M