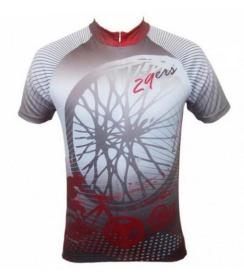

#### **Sublimation Jersey**

#### TOI-02-1106

Big Man Sprint Style Cycling Jersey
Fabric: 100% Wick away Polyester full zip 3 back
pockets generous tailored fit
Won't Flap in the Wind
Elastic Around the Bottom Hem
L, M, S, XL

**Sublimation Tank Tops** 