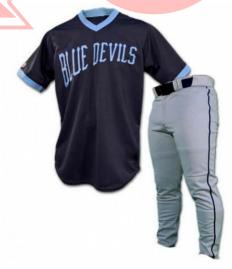

Baseball Uniforms For Men

#### **Baseball Uniform**

#### TOI-02-301

Custom-made baseball uniform for men 100% polyester 260gsm Double Knitted Interlock Fabric. Quick dry fabric with the function of moisture management and perspiration.

Logos, numbers, artwork,pl

L, XL, S, M