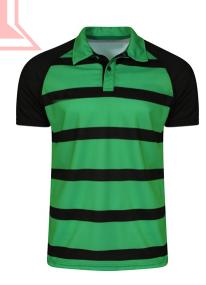

#### **Sublimation Polo Shirt**

#### TOI-02-906

Green Black Sublimation Polo Shirt
Senior sizes only from stock
155gsm performance fabric
Green and black striped pattern
Solid black arms
3 Button down collar
L, M, S, XL

**Sublimation T-Shirts** 