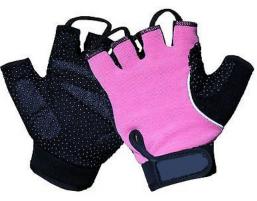

ilable in Any Color &a L, XL, M, S



#### Ladies GYM Hoodies

#### TOI-01-602

Gym Women Hoodie 80% cotton / 20% polyester (heather gray is 85% cotton / 15% rayon, heather denim is 60% cotton, 40% polyester) Fabric weight: 9.87 oz (mid weight) Front Zipper & 2 Poc

L, XL, M, S



#### Ladies GYM Hoodies TOI-01-606

Gym Women Hoodie 80% cotton / 20% polyester (heather gray is 85% cotton / 15% rayon, heather denim is 60% cotton, 40% polyester) Fabric weight: 9.87 oz (mid weight) Front 2 Pocket. L, XL, M, S



**Elbow Sleeves** 





Gym Gloves



#### **Gym Gloves For Men**

**TOI-01-802** Gym Gloves For Men S, M, XL, L

## **Gym Gloves For Men**

**TOI-01-805** Gym Gloves For Men L, XL, M, S

#### **Gym Gloves For Women**

**TOI-01-806** Gym Gloves For Women S, M, XL, L



Gym Gloves







Gym Gloves For Women TOI-01-807 Gym Gloves For Women S, M, XL, L Gym Gloves For Women TOI-01-808 Gym Gloves For Women

S, M, XL, L

Gym Gloves For Women TOI-01-809

Gym Gloves For Women L, XL, M, S

# **Gym Gloves For Women**

**TOI-01-810** Gym Gloves For Women S, M, XL, L