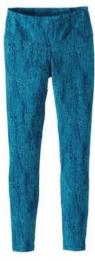

# **FITNESS WEARS**

Leggings For Women

# Women Legging

TOI-01-408 Women sublimation/capri legging Material: 92% polyester, 8% elastane 230gsm soft athletic fabric with comfort fit Flat lock stitch seams S, M, L, XL