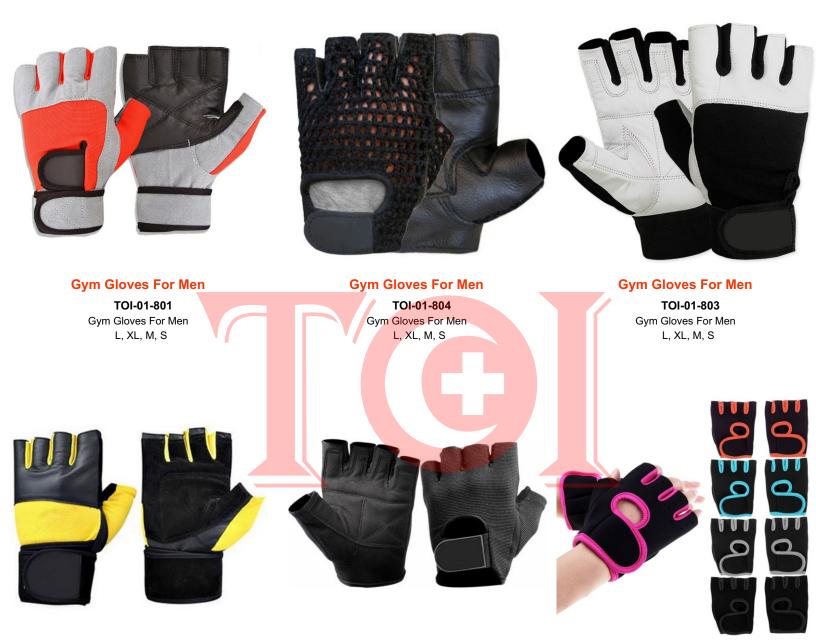

#### **Gym Gloves For Men**

**TOI-01-802** Gym Gloves For Men S, M, XL, L

## **Gym Gloves For Men**

**TOI-01-805** Gym Gloves For Men L, XL, M, S

#### **Gym Gloves For Women**

**TOI-01-806** Gym Gloves For Women S, M, XL, L

Gym Gloves

Gym Gloves For Women TOI-01-807 Gym Gloves For Women S, M, XL, L Gym Gloves For Women TOI-01-808 Gym Gloves For Women

S, M, XL, L

Gym Gloves For Women TOI-01-809

Gym Gloves For Women L, XL, M, S

# **Gym Gloves For Women**

**TOI-01-810** Gym Gloves For Women S, M, XL, L