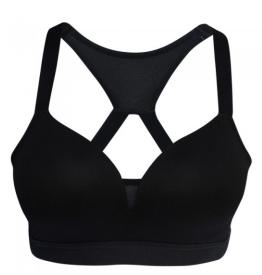

# Ladies Fitness Bra TOI-01-302

Women workout/ gym fitness/ yoga sports bra. Made for performance and comfort during your workout. 4way stretch fabric blend Polyester+ Elast XL, L, M, S