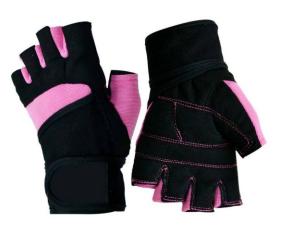

#### **Gym Gloves For Women**

**TOI-01-806** Gym Gloves For Women S, M, XL, L

Gym Gloves

Gym Gloves For Women TOI-01-807 Gym Gloves For Women S, M, XL, L Gym Gloves For Women TOI-01-808 Gym Gloves For Women

S, M, XL, L

Gym Gloves For Women TOI-01-809

Gym Gloves For Women L, XL, M, S

# **Gym Gloves For Women**

**TOI-01-810** Gym Gloves For Women S, M, XL, L