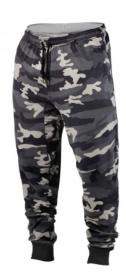

**Bottoms For Men** 

TOI-01-501

Men shorts, trousers, Joggers & tracksuit bottoms

length: long

fit: regular

inner leg length: 30.0 " (size m)

XL, L, M, S

TOI-01-505

Men shorts, trousers, Joggers & tracksuit bottoms

length: long fit: regular inner leg length: 30.0 " (size m) L, M, S, XL

**Bottom For Men** 

TOI-01-504 Men shorts, trousers, Joggers & tracksuit bottoms length: long fit: regular inner leg length: 30.0 " (size m) XL, S, M, L

Bottom For Men TOI-01-503 Men shorts, trousers, Joggers & tracksuit bottoms length: long fit: regular inner leg length: 30.0 " (size m) XL, S, M, L

Bottom For Men TOI-01-502 Men shorts, trousers, Joggers & tracksuit bottoms length: long fit: regular

inner leg length: 30.0 " (size m)

XL, S, M, L