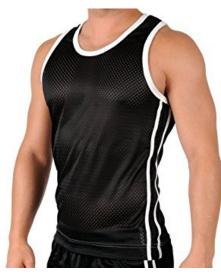

Tank Top For Men TOI-01-205

Fitness jersey tank top blank gym men singlet plain sleeveless t-shirt cotton tank tops wholesale Material: 100% cotton, cotton and polyester , 100% polyester ,Combed Cotto S, M, L, XL