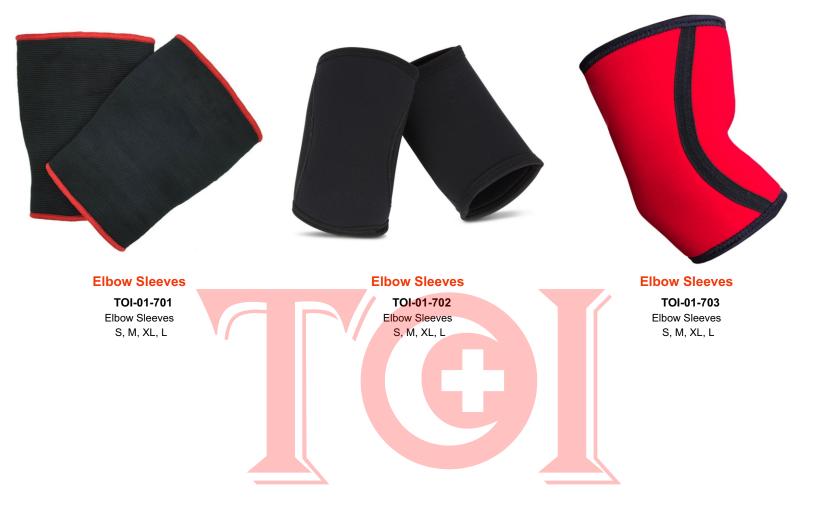

eight: 9.87 oz (mid weight) Front Zipper &a S, M, XL, L



# Ladies GYM Hoodies

#### TOI-01-603

Gym women hoodie 80% cotton / 20% polyester (heather gray is 85% cotton / 15% rayon, heather denim is 60% cotton, 40% polyester) Fabric weight: 9.87 oz (mid weight) Available in Any Color &a L, XL, M, S



#### Ladies GYM Hoodies

#### TOI-01-602

Gym Women Hoodie 80% cotton / 20% polyester (heather gray is 85% cotton / 15% rayon, heather denim is 60% cotton, 40% polyester) Fabric weight: 9.87 oz (mid weight) Front Zipper & 2 Poc

L, XL, M, S



#### Ladies GYM Hoodies TOI-01-606

Gym Women Hoodie 80% cotton / 20% polyester (heather gray is 85% cotton / 15% rayon, heather denim is 60% cotton, 40% polyester) Fabric weight: 9.87 oz (mid weight) Front 2 Pocket. L, XL, M, S



**Elbow Sleeves** 





Gym Gloves



#### **Gym Gloves For Men**

**TOI-01-802** Gym Gloves For Men S, M, XL, L

## **Gym Gloves For Men**

**TOI-01-805** Gym Gloves For Men L, XL, M, S

#### **Gym Gloves For Women**

**TOI-01-806** Gym Gloves For Women S, M, XL, L



Gym Gloves







Gym Gloves For Women TOI-01-807 Gym Gloves For Women S, M, XL, L Gym Gloves For Women TOI-01-808 Gym Gloves For Women

S, M, XL, L

Gym Gloves For Women TOI-01-809

Gym Gloves For Women L, XL, M, S

# **Gym Gloves For Women**

**TOI-01-810** Gym Gloves For Women S, M, XL, L