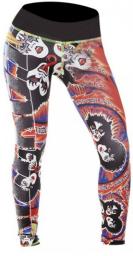

# **FITNESS WEARS**

Leggings For Women

# Women Legging

**TOI-01-401** Women sublimation/capri legging Material: 92% polyester, 8% elastane 230gsm soft athletic fabric with comfort fit Flat lock stitch seams XL, L, M, S