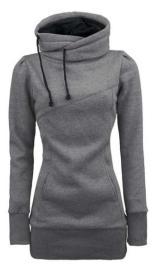

# **FITNESS WEARS**

Gym Hoodies For Ladies

# Ladies GYM Hoodies

TOI-01-601

Gym Women Hoodie 80% cotton / 20% polyester (heather gray is 85% cotton / 15% rayon, heather denim is 60% cotton, 40% polyester) Fabric weight: 9.87 oz (mid weight) Front 2 Pocket.. S, M, L, XL

Ladies GYM Hoodies TOI-01-605 Gym Women Hoodie 80% cotton / 20% polyester (heather gray is 85% cotton / 15% rayon, heather denim is 60% cotton, 40% polyester) Fabric weight: 9.87 oz (mid weight) Front Zipper &

S, M, XL, L

Ladies GYM Hoodies TOI-01-604

Gym Women Hoodie 80% cotton / 20% polyester (heather gray is 85% cotton / 15% rayon, heather denim is 60% cotton, 40% polyester) Fabric weight: 9.87 oz (mid weight) Front Zipper &a S, M, XL, L

# Ladies GYM Hoodies

#### TOI-01-603

Gym women hoodie 80% cotton / 20% polyester (heather gray is 85% cotton / 15% rayon, heather denim is 60% cotton, 40% polyester) Fabric weight: 9.87 oz (mid weight) Available in Any Color &a L, XL, M, S

#### Ladies GYM Hoodies

#### TOI-01-602

Gym Women Hoodie 80% cotton / 20% polyester (heather gray is 85% cotton / 15% rayon, heather denim is 60% cotton, 40% polyester) Fabric weight: 9.87 oz (mid weight) Front Zipper & 2 Poc

L, XL, M, S

#### Ladies GYM Hoodies TOI-01-606

Gym Women Hoodie 80% cotton / 20% polyester (heather gray is 85% cotton / 15% rayon, heather denim is 60% cotton, 40% polyester) Fabric weight: 9.87 oz (mid weight) Front 2 Pocket. L, XL, M, S