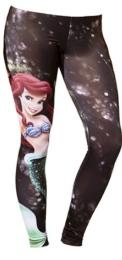

# Women Legging

**TOI-01-401** Women sublimation/capri legging Material: 92% polyester, 8% elastane 230gsm soft athletic fabric with comfort fit Flat lock stitch seams XL, L, M, S

#### TOI-01-406

Women sublimation/capri legging Material: 92% polyester, 8% elastane 230gsm soft athletic fabric with comfort fit Flat lock stitch seams XL, L, M, S

# Women Legging

TOI-01-405 Women sublimation/capri legging Material: 92% polyester, 8% elastane 230gsm soft athletic fabric with comfort fit Flat lock stitch seams XL, L, M, S

## Women Legging TOI-01-404

Women sublimation/capri legging Material: 92% polyester, 8% elastane 230gsm soft athletic fabric with comfort fit Flat lock stitch seams S, M, L, XL

Women Legging TOI-01-403

Women sublimation/capri legging Material: 92% polyester, 8% elastane 230gsm soft athletic fabric with comfort fit Flat lock stitch seams XL, L, M, S

### Women Legging TOI-01-402

Women sublimation/capri legging Material: 92% polyester, 8% elastane 230gsm soft athletic fabric with comfort fit Flat lock stitch seams XL, L, M, S