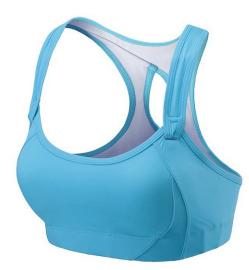

Fitness Bra

4way stretch fabric blend Polyester+ Elast S, M, L, XL

# Ladies Fitness Bra TOI-01-304

Women workout/ gym fitness/ yoga sports bra. Made for performance and comfort during your workout. 4way stretch fabric blend Polyester+ Elast S, M, L, XL

Ladies Fitness Bra TOI-01-303 Women workout/ gym fitness/ yoga sports bra.