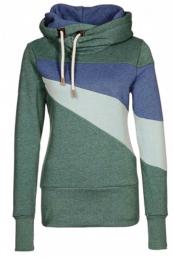

# Ladies GYM Hoodies

TOI-01-601

Gym Women Hoodie 80% cotton / 20% polyester (heather gray is 85% cotton / 15% rayon, heather denim is 60% cotton, 40% polyester) Fabric weight: 9.87 oz (mid weight) Front 2 Pocket.. S, M, L, XL

Ladies GYM Hoodies TOI-01-605 Gym Women Hoodie 80% cotton / 20% polyester (heather gray is 85% cotton / 15% rayon, heather denim is 60% cotton, 40% polyester) Fabric weight: 9.87 oz (mid weight) Front Zipper &

S, M, XL, L

Ladies GYM Hoodies TOI-01-604

Gym Women Hoodie 80% cotton / 20% polyester (heather gray is 85% cotton / 15% rayon, heather denim is 60% cotton, 40% polyester) Fabric weight: 9.87 oz (mid weight) Front Zipper &a S, M, XL, L

#### TOI-01-603

Gym women hoodie 80% cotton / 20% polyester (heather gray is 85% cotton / 15% rayon, heather denim is 60% cotton, 40% polyester) Fabric weight: 9.87 oz (mid weight) Available in Any Color &a L, XL, M, S

#### TOI-01-602

Gym Women Hoodie 80% cotton / 20% polyester (heather gray is 85% cotton / 15% rayon, heather denim is 60% cotton, 40% polyester) Fabric weight: 9.87 oz (mid weight) Front Zipper & 2 Poc

#### Ladies GYM Hoodies TOI-01-606

Gym Women Hoodie 80% cotton / 20% polyester (heather gray is 85% cotton / 15% rayon, heather denim is 60% cotton, 40% polyester) Fabric weight: 9.87 oz (mid weight) Front 2 Pocket. L, XL, M, S