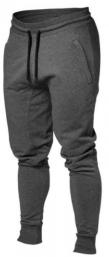

**Bottoms For Men** 

TOI-01-501

Men shorts, trousers, Joggers & tracksuit bottoms

length: long

fit: regular

inner leg length: 30.0 " (size m)

XL, L, M, S

TOI-01-505

Men shorts, trousers, Joggers & tracksuit bottoms

length: long fit: regular inner leg length: 30.0 " (size m) L, M, S, XL

**Bottom For Men** 

TOI-01-504 Men shorts, trousers, Joggers & tracksuit bottoms length: long fit: regular inner leg length: 30.0 " (size m) XL, S, M, L

Bottom For Men TOI-01-503 Men shorts, trousers, Joggers & tracksuit bottoms length: long fit: regular inner leg length: 30.0 " (size m) XL, S, M, L

Bottom For Men TOI-01-502 Men shorts, trousers, Joggers & tracksuit bottoms length: long fit: regular

inner leg length: 30.0 " (size m)

XL, S, M, L