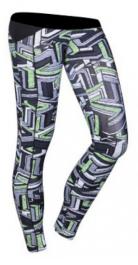

# Women Legging TOI-01-407

Women sublimation/capri legging Material: 92% polyester, 8% elastane 230gsm soft athletic fabric with comfort fit Flat lock stitch seams S, M, L, XL

# Women Legging

TOI-01-408 Women sublimation/capri legging Material: 92% polyester, 8% elastane 230gsm soft athletic fabric with comfort fit Flat lock stitch seams S, M, L, XL

# Women Legging TOI-01-409

Women sublimation/capri legging Material: 92% polyester, 8% elastane 230gsm soft athletic fabric with comfort fit Flat lock stitch seams XL, L, M, S

# Women Legging TOI-01-410

Women sublimation/capri legging Material: 92% polyester, 8% elastane 230gsm soft athletic fabric with comfort fit Flat lock stitch seams S, M, L, XL

Women Legging TOI-01-411

Women sublimation/capri legging Material: 92% polyester, 8% elastane 230gsm soft athletic fabric with comfort fit Flat lock stitch seams S, M, L, XL

### Women Legging TOI-01-412

Women sublimation/capri legging Material: 92% polyester, 8% elastane 230gsm soft athletic fabric with comfort fit Flat lock stitch seams XL, L, M, S