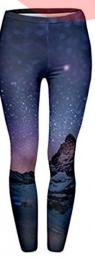

# **FITNESS WEARS**

Leggings For Women

# Women Legging TOI-01-407

Women sublimation/capri legging Material: 92% polyester, 8% elastane 230gsm soft athletic fabric with comfort fit Flat lock stitch seams S, M, L, XL