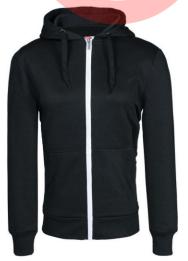

# Ladies GYM Hoodies

TOI-01-601

Gym Women Hoodie 80% cotton / 20% polyester (heather gray is 85% cotton / 15% rayon, heather denim is 60% cotton, 40% polyester) Fabric weight: 9.87 oz (mid weight) Front 2 Pocket.. S, M, L, XL

Ladies GYM Hoodies TOI-01-605 Gym Women Hoodie 80% cotton / 20% polyester (heather gray is 85% cotton / 15% rayon, heather denim is 60% cotton, 40% polyester) Fabric weight: 9.87 oz (mid weight) Front Zipper &

S, M, XL, L

Ladies GYM Hoodies TOI-01-604

Gym Women Hoodie 80% cotton / 20% polyester (heather gray is 85% cotton / 15% rayon, heather denim is 60% cotton, 40% polyester) Fabric weight: 9.87 oz (mid weight) Front Zipper &a S, M, XL, L

#### TOI-01-603

Gym women hoodie 80% cotton / 20% polyester (heather gray is 85% cotton / 15% rayon, heather denim is 60% cotton, 40% polyester) Fabric weight: 9.87 oz (mid weight) Available in Any Color &a L, XL, M, S

#### TOI-01-602

Gym Women Hoodie 80% cotton / 20% polyester (heather gray is 85% cotton / 15% rayon, heather denim is 60% cotton, 40% polyester) Fabric weight: 9.87 oz (mid weight) Front Zipper & 2 Poc

#### Ladies GYM Hoodies TOI-01-606

Gym Women Hoodie 80% cotton / 20% polyester (heather gray is 85% cotton / 15% rayon, heather denim is 60% cotton, 40% polyester) Fabric weight: 9.87 oz (mid weight) Front 2 Pocket. L, XL, M, S