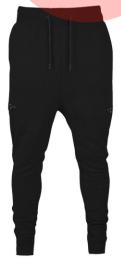

**Bottoms For Men** 

TOI-01-501

Men shorts, trousers, Joggers & tracksuit bottoms

length: long

fit: regular

inner leg length: 30.0 " (size m)

XL, L, M, S

TOI-01-505

Men shorts, trousers, Joggers & tracksuit bottoms

length: long fit: regular inner leg length: 30.0 " (size m) L, M, S, XL

**Bottom For Men** 

TOI-01-504 Men shorts, trousers, Joggers & tracksuit bottoms length: long fit: regular inner leg length: 30.0 " (size m) XL, S, M, L

Bottom For Men TOI-01-503 Men shorts, trousers, Joggers & tracksuit bottoms length: long fit: regular inner leg length: 30.0 " (size m) XL, S, M, L

Bottom For Men TOI-01-502 Men shorts, trousers, Joggers & tracksuit bottoms length: long fit: regular

inner leg length: 30.0 " (size m)

XL, S, M, L