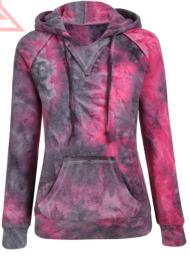

# Ladies GYM Hoodies

TOI-01-601

Gym Women Hoodie 80% cotton / 20% polyester (heather gray is 85% cotton / 15% rayon, heather denim is 60% cotton, 40% polyester) Fabric weight: 9.87 oz (mid weight) Front 2 Pocket.. S, M, L, XL

Ladies GYM Hoodies TOI-01-605 Gym Women Hoodie 80% cotton / 20% polyester (heather gray is 85% cotton / 15% rayon, heather denim is 60% cotton, 40% polyester) Fabric weight: 9.87 oz (mid weight) Front Zipper &

S, M, XL, L

Ladies GYM Hoodies TOI-01-604

Gym Women Hoodie 80% cotton / 20% polyester (heather gray is 85% cotton / 15% rayon, heather denim is 60% cotton, 40% polyester) Fabric weight: 9.87 oz (mid weight) Front Zipper &a S, M, XL, L