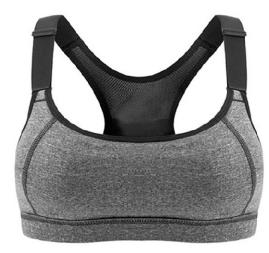

# Ladies Fitness Bra TOI-01-305

Women workout/ gym fitness/ yoga sports bra. Made for performance and comfort during your workout. 4way stretch fabric blend Polyester+ Elast XL, L, M, S