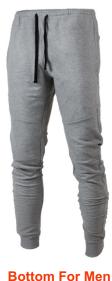

**Bottoms For Men** 

TOI-01-501

Men shorts, trousers, Joggers & tracksuit bottoms

length: long

fit: regular

inner leg length: 30.0 " (size m)

XL, L, M, S

TOI-01-505

Men shorts, trousers, Joggers & tracksuit bottoms

length: long fit: regular inner leg length: 30.0 " (size m) L, M, S, XL

**Bottom For Men** 

TOI-01-504 Men shorts, trousers, Joggers & tracksuit bottoms length: long fit: regular inner leg length: 30.0 " (size m) XL, S, M, L

Bottom For Men TOI-01-503 Men shorts, trousers, Joggers & tracksuit bottoms length: long fit: regular inner leg length: 30.0 " (size m) XL, S, M, L

Bottom For Men TOI-01-502 Men shorts, trousers, Joggers & tracksuit bottoms length: long fit: regular

inner leg length: 30.0 " (size m)

XL, S, M, L