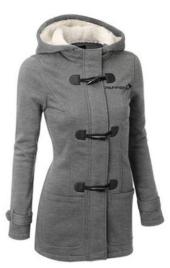

# Ladies GYM Hoodies

TOI-01-601

Gym Women Hoodie 80% cotton / 20% polyester (heather gray is 85% cotton / 15% rayon, heather denim is 60% cotton, 40% polyester) Fabric weight: 9.87 oz (mid weight) Front 2 Pocket.. S, M, L, XL

Ladies GYM Hoodies TOI-01-605 Gym Women Hoodie 80% cotton / 20% polyester (heather gray is 85% cotton / 15% rayon, heather denim is 60% cotton, 40% polyester) Fabric weight: 9.87 oz (mid weight) Front Zipper &

S, M, XL, L

Ladies GYM Hoodies TOI-01-604

Gym Women Hoodie 80% cotton / 20% polyester (heather gray is 85% cotton / 15% rayon, heather denim is 60% cotton, 40% polyester) Fabric weight: 9.87 oz (mid weight) Front Zipper &a S, M, XL, L

#### TOI-01-603

Gym women hoodie 80% cotton / 20% polyester (heather gray is 85% cotton / 15% rayon, heather denim is 60% cotton, 40% polyester) Fabric weight: 9.87 oz (mid weight) Available in Any Color &a L, XL, M, S

#### TOI-01-602

Gym Women Hoodie 80% cotton / 20% polyester (heather gray is 85% cotton / 15% rayon, heather denim is 60% cotton, 40% polyester) Fabric weight: 9.87 oz (mid weight) Front Zipper & 2 Poc

#### Ladies GYM Hoodies TOI-01-606

Gym Women Hoodie 80% cotton / 20% polyester (heather gray is 85% cotton / 15% rayon, heather denim is 60% cotton, 40% polyester) Fabric weight: 9.87 oz (mid weight) Front 2 Pocket. L, XL, M, S