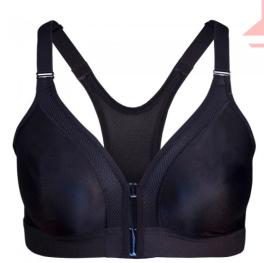

Fitness Bra

4way stretch fabric blend Polyester+ Elast S, M, L, XL

# Ladies Fitness Bra TOI-01-304

Women workout/ gym fitness/ yoga sports bra. Made for performance and comfort during your workout. 4way stretch fabric blend Polyester+ Elast S, M, L, XL

Ladies Fitness Bra TOI-01-303 Women workout/ gym fitness/ yoga sports bra.

Made for performance and comfort during your workout. 4way stretch fabric blend Polyester+ Elast S, M, L, XL

# Ladies Fitness Bra TOI-01-302

Women workout/ gym fitness/ yoga sports bra. Made for performance and comfort during your workout. 4way stretch fabric blend Polyester+ Elast XL, L, M, S

# Ladies Fitness Bra TOI-01-305

Women workout/ gym fitness/ yoga sports bra. Made for performance and comfort during your workout. 4way stretch fabric blend Polyester+ Elast XL, L, M, S

## Ladies Fitness Bra TOI-01-306

Women workout/ gym fitness/ yoga sports bra. Made for performance and comfort during your workout. 4way stretch fabric blend Polyester+ Elast

XL, L, M, S