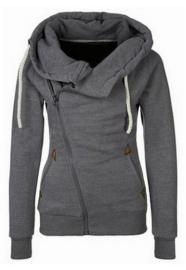

# Ladies GYM Hoodies

TOI-01-601

Gym Women Hoodie 80% cotton / 20% polyester (heather gray is 85% cotton / 15% rayon, heather denim is 60% cotton, 40% polyester) Fabric weight: 9.87 oz (mid weight) Front 2 Pocket.. S, M, L, XL

Ladies GYM Hoodies TOI-01-605 Gym Women Hoodie 80% cotton / 20% polyester (heather gray is 85% cotton / 15% rayon, heather denim is 60% cotton, 40% polyester) Fabric weight: 9.87 oz (mid weight) Front Zipper &

S, M, XL, L

Ladies GYM Hoodies TOI-01-604

Gym Women Hoodie 80% cotton / 20% polyester (heather gray is 85% cotton / 15% rayon, heather denim is 60% cotton, 40% polyester) Fabric weight: 9.87 oz (mid weight) Front Zipper &a S, M, XL, L

#### TOI-01-603

Gym women hoodie 80% cotton / 20% polyester (heather gray is 85% cotton / 15% rayon, heather denim is 60% cotton, 40% polyester) Fabric weight: 9.87 oz (mid weight) Available in Any Color &a L, XL, M, S

#### TOI-01-602

Gym Women Hoodie 80% cotton / 20% polyester (heather gray is 85% cotton / 15% rayon, heather denim is 60% cotton, 40% polyester) Fabric weight: 9.87 oz (mid weight) Front Zipper & 2 Poc

#### Ladies GYM Hoodies TOI-01-606

Gym Women Hoodie 80% cotton / 20% polyester (heather gray is 85% cotton / 15% rayon, heather denim is 60% cotton, 40% polyester) Fabric weight: 9.87 oz (mid weight) Front 2 Pocket. L, XL, M, S