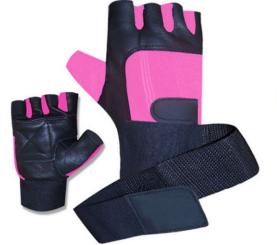

#### **Gym Gloves For Women**

**TOI-01-806** Gym Gloves For Women S, M, XL, L

Gym Gloves

Gym Gloves For Women TOI-01-807 Gym Gloves For Women S, M, XL, L Gym Gloves For Women TOI-01-808 Gym Gloves For Women