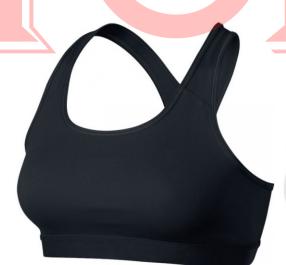

Fitness Bra

4way stretch fabric blend Polyester+ Elast S, M, L, XL

# Ladies Fitness Bra TOI-01-304

Women workout/ gym fitness/ yoga sports bra. Made for performance and comfort during your workout. 4way stretch fabric blend Polyester+ Elast S, M, L, XL

Ladies Fitness Bra TOI-01-303 Women workout/ gym fitness/ yoga sports bra.

Made for performance and comfort during your workout. 4way stretch fabric blend Polyester+ Elast S, M, L, XL

# Ladies Fitness Bra TOI-01-302

Women workout/ gym fitness/ yoga sports bra. Made for performance and comfort during your workout. 4way stretch fabric blend Polyester+ Elast XL, L, M, S

# Ladies Fitness Bra TOI-01-305

Women workout/ gym fitness/ yoga sports bra. Made for performance and comfort during your workout. 4way stretch fabric blend Polyester+ Elast XL, L, M, S

## Ladies Fitness Bra TOI-01-306

Women workout/ gym fitness/ yoga sports bra. Made for performance and comfort during your workout. 4way stretch fabric blend Polyester+ Elast

XL, L, M, S