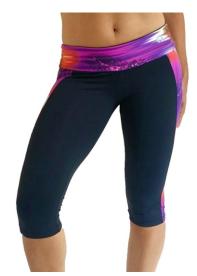

# Women Legging

**TOI-01-401** Women sublimation/capri legging Material: 92% polyester, 8% elastane 230gsm soft athletic fabric with comfort fit Flat lock stitch seams XL, L, M, S

#### TOI-01-406

Women sublimation/capri legging Material: 92% polyester, 8% elastane 230gsm soft athletic fabric with comfort fit Flat lock stitch seams XL, L, M, S

# Women Legging

TOI-01-405 Women sublimation/capri legging Material: 92% polyester, 8% elastane 230gsm soft athletic fabric with comfort fit Flat lock stitch seams XL, L, M, S

## Women Legging TOI-01-404

Women sublimation/capri legging Material: 92% polyester, 8% elastane 230gsm soft athletic fabric with comfort fit Flat lock stitch seams S, M, L, XL

Women Legging TOI-01-403

Women sublimation/capri legging Material: 92% polyester, 8% elastane 230gsm soft athletic fabric with comfort fit Flat lock stitch seams XL, L, M, S

### Women Legging TOI-01-402

Women sublimation/capri legging Material: 92% polyester, 8% elastane 230gsm soft athletic fabric with comfort fit Flat lock stitch seams XL, L, M, S

# Women Legging TOI-01-407

Women sublimation/capri legging Material: 92% polyester, 8% elastane 230gsm soft athletic fabric with comfort fit Flat lock stitch seams S, M, L, XL

# Women Legging

TOI-01-408 Women sublimation/capri legging Material: 92% polyester, 8% elastane 230gsm soft athletic fabric with comfort fit Flat lock stitch seams S, M, L, XL

# Women Legging TOI-01-409

Women sublimation/capri legging Material: 92% polyester, 8% elastane 230gsm soft athletic fabric with comfort fit Flat lock stitch seams XL, L, M, S

# Women Legging TOI-01-410

Women sublimation/capri legging Material: 92% polyester, 8% elastane 230gsm soft athletic fabric with comfort fit Flat lock stitch seams S, M, L, XL

Women Legging TOI-01-411

Women sublimation/capri legging Material: 92% polyester, 8% elastane 230gsm soft athletic fabric with comfort fit Flat lock stitch seams S, M, L, XL

### Women Legging TOI-01-412

Women sublimation/capri legging Material: 92% polyester, 8% elastane 230gsm soft athletic fabric with comfort fit Flat lock stitch seams XL, L, M, S

# Women Legging TOI-01-413

Women sublimation/capri legging Material: 92% polyester, 8% elastane 230gsm soft athletic fabric with comfort fit Flat lock stitch seams Available in any color as per customer deman S, M, L, XL

# Women Legging TOI-01-414

Women sublimation/capri legging Material: 92% polyester, 8% elastane 230gsm soft athletic fabric with comfort fit Flat lock stitch seams Available in any color as per customer deman S, M, L, XL

### Women Legging TOI-01-415

Women sublimation/capri legging Material: 92% polyester, 8% elastane 230gsm soft athletic fabric with comfort fit Flat lock stitch seams Available in any color as per customer deman S, M, L, XL