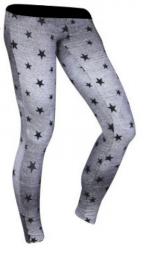

# Women Legging

**TOI-01-401** Women sublimation/capri legging Material: 92% polyester, 8% elastane 230gsm soft athletic fabric with comfort fit Flat lock stitch seams XL, L, M, S

#### TOI-01-406

Women sublimation/capri legging Material: 92% polyester, 8% elastane 230gsm soft athletic fabric with comfort fit Flat lock stitch seams XL, L, M, S

# Women Legging

TOI-01-405 Women sublimation/capri legging Material: 92% polyester, 8% elastane 230gsm soft athletic fabric with comfort fit Flat lock stitch seams XL, L, M, S

## Women Legging TOI-01-404

Women sublimation/capri legging Material: 92% polyester, 8% elastane 230gsm soft athletic fabric with comfort fit Flat lock stitch seams S, M, L, XL

Women Legging TOI-01-403

Women sublimation/capri legging Material: 92% polyester, 8% elastane 230gsm soft athletic fabric with comfort fit Flat lock stitch seams XL, L, M, S

### Women Legging TOI-01-402

Women sublimation/capri legging Material: 92% polyester, 8% elastane 230gsm soft athletic fabric with comfort fit Flat lock stitch seams XL, L, M, S

# Women Legging TOI-01-407

Women sublimation/capri legging Material: 92% polyester, 8% elastane 230gsm soft athletic fabric with comfort fit Flat lock stitch seams S, M, L, XL

# Women Legging

TOI-01-408 Women sublimation/capri legging Material: 92% polyester, 8% elastane 230gsm soft athletic fabric with comfort fit Flat lock stitch seams S, M, L, XL

# Women Legging TOI-01-409

Women sublimation/capri legging Material: 92% polyester, 8% elastane 230gsm soft athletic fabric with comfort fit Flat lock stitch seams XL, L, M, S

# Women Legging TOI-01-410

Women sublimation/capri legging Material: 92% polyester, 8% elastane 230gsm soft athletic fabric with comfort fit Flat lock stitch seams S, M, L, XL

Women Legging TOI-01-411

Women sublimation/capri legging Material: 92% polyester, 8% elastane 230gsm soft athletic fabric with comfort fit Flat lock stitch seams S, M, L, XL

### Women Legging TOI-01-412

Women sublimation/capri legging Material: 92% polyester, 8% elastane 230gsm soft athletic fabric with comfort fit Flat lock stitch seams XL, L, M, S

# Women Legging TOI-01-413

Women sublimation/capri legging Material: 92% polyester, 8% elastane 230gsm soft athletic fabric with comfort fit Flat lock stitch seams Available in any color as per customer deman S, M, L, XL

# Women Legging TOI-01-414

Women sublimation/capri legging Material: 92% polyester, 8% elastane 230gsm soft athletic fabric with comfort fit Flat lock stitch seams Available in any color as per customer deman S, M, L, XL

### Women Legging TOI-01-415

Women sublimation/capri legging Material: 92% polyester, 8% elastane 230gsm soft athletic fabric with comfort fit Flat lock stitch seams Available in any color as per customer deman S, M, L, XL