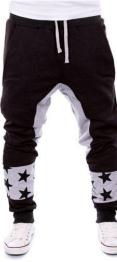

**Bottoms For Men** 

TOI-01-501

Men shorts, trousers, Joggers & tracksuit bottoms

length: long

fit: regular

inner leg length: 30.0 " (size m)

XL, L, M, S

TOI-01-505

Men shorts, trousers, Joggers & tracksuit bottoms

length: long fit: regular inner leg length: 30.0 " (size m) L, M, S, XL

**Bottom For Men** 

TOI-01-504 Men shorts, trousers, Joggers & tracksuit bottoms length: long fit: regular inner leg length: 30.0 " (size m) XL, S, M, L

Bottom For Men TOI-01-503 Men shorts, trousers, Joggers & tracksuit bottoms length: long fit: regular inner leg length: 30.0 " (size m) XL, S, M, L

Bottom For Men TOI-01-502 Men shorts, trousers, Joggers & tracksuit bottoms length: long fit: regular

inner leg length: 30.0 " (size m)

XL, S, M, L