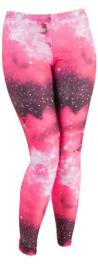

# **FITNESS WEARS**

Leggings For Women

# Women Legging TOI-01-413

Women sublimation/capri legging Material: 92% polyester, 8% elastane 230gsm soft athletic fabric with comfort fit Flat lock stitch seams Available in any color as per customer deman S, M, L, XL