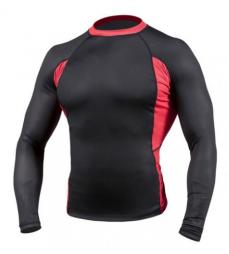

# Men Long Sleeve Shirt

#### TOI-06-101

Compression long sleeve shirt for men 84% Polyester/ 16% Spandex knit Odor-resistant Wicks moisture away from the body Ultra tight fit S, M, L, XL