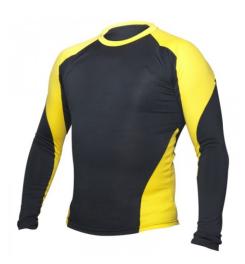

# Men Long Sleeve Shirt

#### TOI-06-102

Compression long sleeve shirt for men 84% Polyester/ 16% Spandex knit Odor-resistant Wicks moisture away from the body Ultra tight fit S, M, L, XL