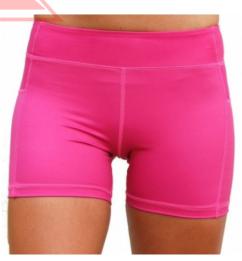

## **Short For Women**

#### TOI-06-105

Women Compression Short Moisture Wicking, Dry Fit Base Layer Short for Basketball, Cycling, Gym, Workout, Yoga Performance Running Short /Rash Guard S, M, L, XL