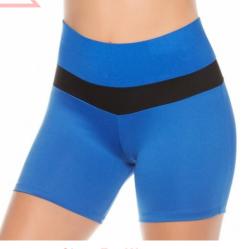

## **Short For Women**

#### TOI-06-106

Women Compression Short Moisture Wicking, Dry Fit Base Layer Short for Basketball, Cycling, Gym, Workout, Yoga Performance Running Short /Rash Guard XL, L, M, S