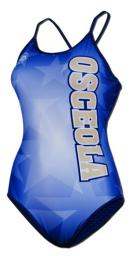

# **Swim Wear**

TOI-06-108 Swim Wear Available in all colours and size S, M, L, XL