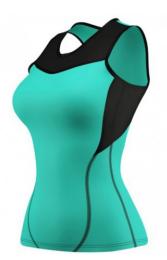

#### TOI-06-104

Compression Shirt Sleeve Shirt For Women 84% Polyester/ 16% Spandex knit Odor-resistant Wicks moisture away from the body Ultra tight fit< S, M, L, XL