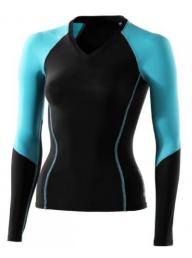

## **Women Half Sleeve Shirt**

#### TOI-06-103

Compression Long Sleeve Shirt For Women 84% Polyester/ 16% Spandex knit Odor-resistant Wicks moisture away from the body Ultra tight fit S, M, L, XL

**Women Half Sleeve Shirt** 